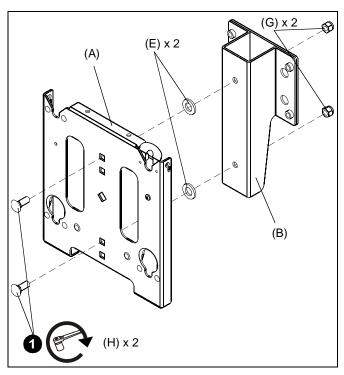

#### Assembly for Single Display

 Attach faceplate (A) to bracket (B) using two 3/8-16 x 1" roundhead carriage bolts (H), two spacers (E), and two 3/8-16 Nylock lock nuts (G). (See Figure 1)

Figure 1

 Secure faceplate with bracket to clamp bracket (C) using four 5/16-18 x 3/4" buttonhead cap screws (D). (See Figure 2)