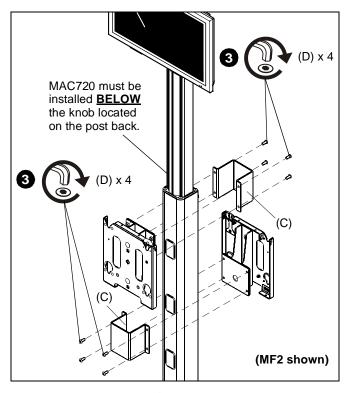

Figure 3

Installation Instructions MAC720

 Secure faceplate assemblies with bracket to clamp brackets (C) onto cart/stand post using four 5/16-18 x 3/4" buttonhead cap screws (D) on EACH assembly. (See Figure 4)

NOTE: The faceplate assembly must be attached to the clamp bracket **below the knob** on the lower part of the cart/ stand post.

Figure 4