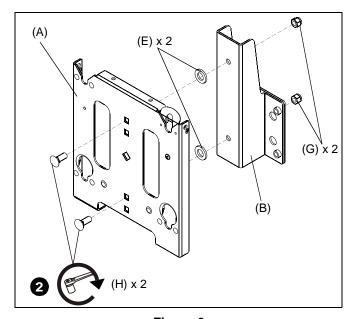

#### Assembly for Single Display

 Attach faceplate (A) to bracket (B) using two 3/8-16 x 1" roundhead carriage bolts (H), two spacers (E), and two 3/8-16 Nylock lock nuts (G). (See Figure 1)

Figure 1

 Secure faceplate with bracket to clamp bracket (C) using four 5/16-18 x 3/4" buttonhead cap screws (D). (See Figure 2)