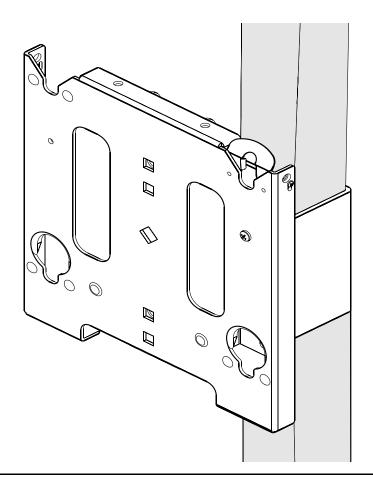

#### Assembly for Single Display

 Attach faceplate (A) to bracket (B) using two 3/8-16 x 1" roundhead carriage bolts (H), two spacers (E), and two 3/8-16 Nylock lock nuts (G). (See Figure 1)

Figure 1

 Secure faceplate with bracket to clamp bracket (C) using four 5/16-18 x 3/4" buttonhead cap screws (D). (See Figure 2)

**NOTE:** The faceplate assembly must be attached to the clamp bracket **below the knob** on the lower part of the cart/ stand post.

Figure 2