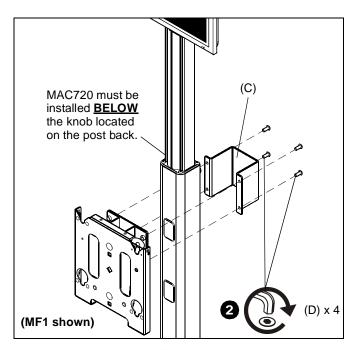

#### Assembly for Single Display

 Attach faceplate (A) to bracket (B) using two 3/8-16 x 1" roundhead carriage bolts (H), two spacers (E), and two 3/8-16 Nylock lock nuts (G). (See Figure 1)

Figure 1

 Secure faceplate with bracket to clamp bracket (C) using four 5/16-18 x 3/4" buttonhead cap screws (D). (See Figure 2)

**NOTE:** The faceplate assembly must be attached to the clamp bracket **below the knob** on the lower part of the cart/ stand post.

Figure 2