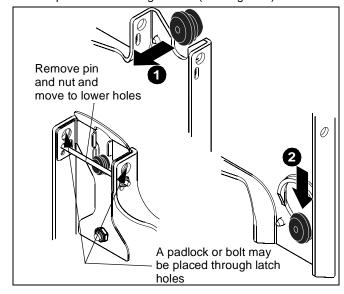

NOTE: Holes are provided in the faceplate for use with a padlock or similar locking device, if desired. In addition, the pin and nut may be removed from the upper holes and moved to the lower holes for use as a more permanent locking device. (See Figure 6)

Figure 6

- To adjust location of display on cart/stand, support display(s) and carefully loosen four 5/16-18 x 3/4" buttonhead cap screws (D) on each faceplate assembly.
- Slide display(s) up on post to desired position and tighten four 5/16-18 x 3/4" buttonhead cap screws (D) for each faceplate assembly. (See Figure 2 and 4)
- Refer to the installation instructions provided with the cart/ stand for further information on Tilting Display, Removing Display, Cable Management and Cart/Stand Maintenance.