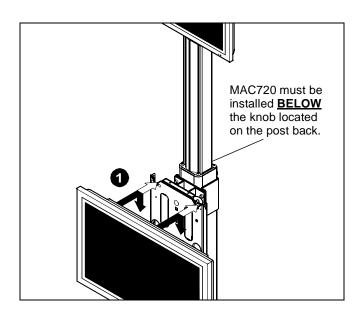

#### Attaching Display(s)

 While supporting both sides of display, align four mounting buttons on display or interface bracket with four mounting holes in faceplate. (See Figures 5 and 6)

Figure 5

**WARNING:** EACH DISPLAY MAY WEIGH IN EXCESS OF 40 LBS! Always use two people and proper lifting techniques when installing or positioning display on stand.

 Lower display into place listening for audible "click" to ensure recessed area of mounting buttons are properly seated in lower area of mounting holes. (See Figures 5 and 6)

WARNING: IMPROPER INSTALLATION CAN LEAD TO CART/STAND OR DISPLAY FALLING CAUSING SERIOUS PERSONAL INJURY OR DAMAGE TO EQUIPMENT! Ensure mounting buttons are completely engaged in mounting holes.